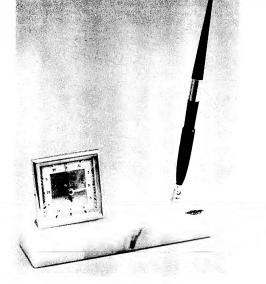

## GENUINE ONYX PEN DESK SETS

#### new luxury models



20 - PEN BASE





35G - PEN BASE - PENCIL GROOVE



45 - PEN BASE - PLAQUE



356G - PEN BASE - PENCIL TRAY



35LR - PEN BASE --- LETTER RACK



35T - PEN BASE - THERMOMETER



256RC - PEN BASE - ROLL CALENDAR



#### AVAILABLE IN PEDRARA WHITE, BELGIAN BLACK & MEXICAN GREEN



37 - PEN BASE - DOUBLE PEN - PLAQUE



256CC - PEN BASE - MONTHLY ROLL CALENDAR



46G - PEN BASE - PENCIL TRAY



256 PC - PEN BASE — ROLL CALENDAR OCTAGONAL



37FC - PEN BASE - ROLL CALENDAR - SATIN



39RC - PEN BASE — DOUBLE PEN ROLL CALENDAR — PLAQUE





FRI TIT AP

37LC - PEN BASE - ROLL CALENDAR - LETTER RACK 35L - PEN BASE - LAMP 48RC - PEN BASE - DOUBLE PEN - ROLL CALENDAR





48LC - PEN BASE — DOUBLE PEN — ROLL CALENDAR — LETTER RACK



2568 - PEN BASE - BAROMETER



257MC - PEN BASE - DOUBLE PEN - CLOCK



37WT - PEN BASE — DOUBLE PEN — SHIPS WHEEL THERMOMETER



39LK - PEN BASE - DOUBLE PEN - ALARM CLOCK



104PC - PEN BASE - OVAL - DOUBLE PEN ROLL CALENDAR - OCTAGONAL



CALENDAR -OCTAGONAL -PLAQUE CHEERFULLY STYLED TO BRIGHTEN ANY DESK . AVAILABLE IN WHITE, BLACK & GREEN

256MC - PEN BASE - CLOCK

104 - PEN BASE - OVAL - DOUBLE PEN - PLAQUE



105 - PEN BASE - DOUBLE PEN - PENCIL RESTS - TRAY - PLAQUE



510FC - PEN BASE - DOUBLE PEN - ROLL CALENDAR - SATIN



37CT - PEN BASE - AUTOMATIC TILT CALENDAR



104FC - PEN BASE - OVAL - DOUBLE PEN ROLL CALENDAR - SATIN - PLAQUE



105FC - PEN BASE - DOUBLE PEN - PLAQUE SATIN-ROLL CALENDAR - PEN RESTS - TRAY 5



410 - PEN BASE - DOUBLE PEN - PLAQUE 





1999 - 1999 - 1999